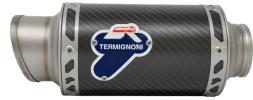

The five silencers are different design and materials

that give to customers the possibility to choose the best solution for their bike.

## TECHNICAL SPECIFICATIONS

CODE: K085094S005

Available for KAWASAKI Z900

Slip On is made of:

carbon sleeve stainless steel endcup clamps underivets metal logo. DB Killer removable

The system is equipped with a link pipe to fit with original collectors of the bike.