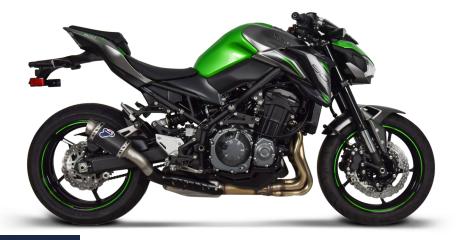

## TERMIGNONI K085094S005

SLIP ON - GP CLASSIC

for

**KAWASAKI Z900** 

## TECHNICAL SPECIFICATIONS

CODE: K085094S005

Available for KAWASAKI Z900

Slip On is made of:

carbon sleeve stainless steel endcup clamps underivets metal logo. DB Killer removable

The system is equipped with a link pipe to fit with original collectors of the bike.