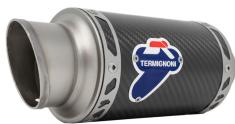

The five silencers are different design and materials

that give to customers the possibility to choose the best solution for their bike.

## TECHNICAL SPECIFICATIONS

CODE: K085094S005

Available for KAWASAKI Z900

Slip On is made of:

carbon sleeve stainless steel endcup clamps underivets metal logo. DB Killer removable

The system is equipped with a link pipe to fit with original collectors of the bike.